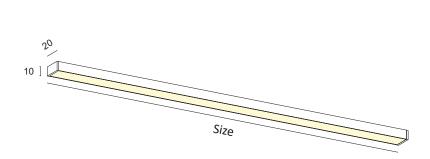

Decorated anodised aluminium lamp complete with press-fit brushed diffuser, side supports and LED source with high Lumen/Watt ratio. Possibility of integrating an on/off Touch system into the edge. Suitable for furnishing lighting and general lighting.

Constant 24Vdc voltage supply Parallel connection, 50 cm cable

Constant voltage power supplies page 237 Dimming Accessories page 249

| BASIC CODES | FINISHES                                                                       | SIDE SUPPORTS S                                                                                                                                                                                                                                                                                                                                     | SIDE SUPPORTS + TOUCH                             | SIZE                                                                                                                                               |
|-------------|--------------------------------------------------------------------------------|-----------------------------------------------------------------------------------------------------------------------------------------------------------------------------------------------------------------------------------------------------------------------------------------------------------------------------------------------------|---------------------------------------------------|----------------------------------------------------------------------------------------------------------------------------------------------------|
| C2.         | ☐ 1 White ☐ 2 Matt black ☐ 7 Brushed aluminium *Other finishes on request.     |                                                                                                                                                                                                                                                                                                                                                     | □ 1T White □ 2T Matt black □ 7T Brushed aluminium | A 300mm B 450mm C 500mm D 600mm F 800mm G 900mm H 1000mm J 1200mm J 1300mm K 1400mm L 1500mm M 1800mm N 2000mm O 2300mm P 2500mm Q 2800mm R 3000mm |
|             | LED COLOUR                                                                     | POWER                                                                                                                                                                                                                                                                                                                                               |                                                   | DIFFUSER                                                                                                                                           |
|             | BN 4000K BC 3000K CC 2700K *Strip also available coloured, Dynamic White, RGB. | E       16.8W/m       2000Lm/m 140LED         E+       16.8W/m       2000Lm/m 140LED         F       20.2W/m       2500Lm/m 168LED         F+       20.2W/m       2500Lm/m 160LED         G       25W/m       3500Lm/m 160LED         L+       28W/m       3500Lm/m 160LED         C2+15W/m       1550Lm/m       COB LI         *Energy class refer | I/m S2835       CRI>90       D                    | <b>S</b> BRUSHED                                                                                                                                   |