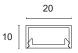

Constant 24Vdc voltage supply Parallel connection, 50 cm cable

Constant voltage power supplies page 237 Dimming Accessories page 249

| BASIC CODES | FINISHES                                                                       | SIDE SUPPORTS S                                                                                                                                                                                                                                                                                                                                     | SIDE SUPPORTS + TOUCH                             | SIZE                                                                                                                                               |
|-------------|--------------------------------------------------------------------------------|-----------------------------------------------------------------------------------------------------------------------------------------------------------------------------------------------------------------------------------------------------------------------------------------------------------------------------------------------------|---------------------------------------------------|----------------------------------------------------------------------------------------------------------------------------------------------------|
| C2.         | ☐ 1 White ☐ 2 Matt black ☐ 7 Brushed aluminium *Other finishes on request.     |                                                                                                                                                                                                                                                                                                                                                     | □ 1T White □ 2T Matt black □ 7T Brushed aluminium | A 300mm B 450mm C 500mm D 600mm F 800mm G 900mm H 1000mm J 1200mm J 1300mm K 1400mm L 1500mm M 1800mm N 2000mm O 2300mm P 2500mm Q 2800mm R 3000mm |
|             | LED COLOUR                                                                     | POWER                                                                                                                                                                                                                                                                                                                                               |                                                   | DIFFUSER                                                                                                                                           |
|             | BN 4000K BC 3000K CC 2700K *Strip also available coloured, Dynamic White, RGB. | E       16.8W/m       2000Lm/m 140LED         E+       16.8W/m       2000Lm/m 140LED         F       20.2W/m       2500Lm/m 168LED         F+       20.2W/m       2500Lm/m 160LED         G       25W/m       3500Lm/m 160LED         L+       28W/m       3500Lm/m 160LED         C2+15W/m       1550Lm/m       COB LI         *Energy class refer | I/m S2835       CRI>90       D                    | <b>S</b> BRUSHED                                                                                                                                   |